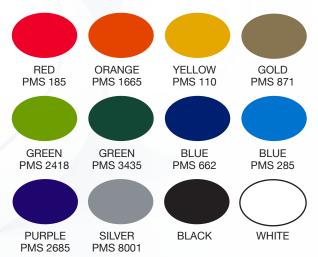

ie, PA 16506 • 814.838.7914 • www.ErieMolded.com

# 89-400 SM

Smooth Side Wall Smooth Top Continuous Thread 89mm Diameter 400 Thread Profile Lined or Unlined

### OPTIONS

- · Available in standard or custom colors
- Low minimum order quantities, safety stock program available
- High speed lining capabilities with a variety of lining materials including heat induction, foam and pressure sensitive
- · Round or tri-tab easy-open liners
- Industry's best lead times

## SHIPPING INFORMATION

- Carton quantity: 640
- Carton packing: Stacked
- Pallet quantity: 16,000
- Truckload quantity: 480,000
- Carton weight (lbs): Lined: 25.5 Unlined: 22.3
- Pallet weight (lbs)
  Lined: 686 Unlined: 608
- Carton size: 23x15x15"
- Pallet size: 40x48x81"
- Freight class: 150

#### STANDARD OR CUSTOM COLORS



#### 89-400 SM





- Country of Origin is the USA and Manufacturing location is Erie, PA
- To maintain the quality of this product, it is recommended that product should be stored in its original packaging; away from any source of local heating and humidity; away from direct sunlight; under 30°C and dry conditions. It is recommended to allow product to reach operating temperature 24 hours before use.
- Products must be used within 12 months from the production date. Stocks should be in rotation so that first delivery is used first and last delivery is used last.

| Inch tolerances (unless specified)<br>General: +/010 "/"                                                                                                                   | ERIE MOLDED                              | 6020 West