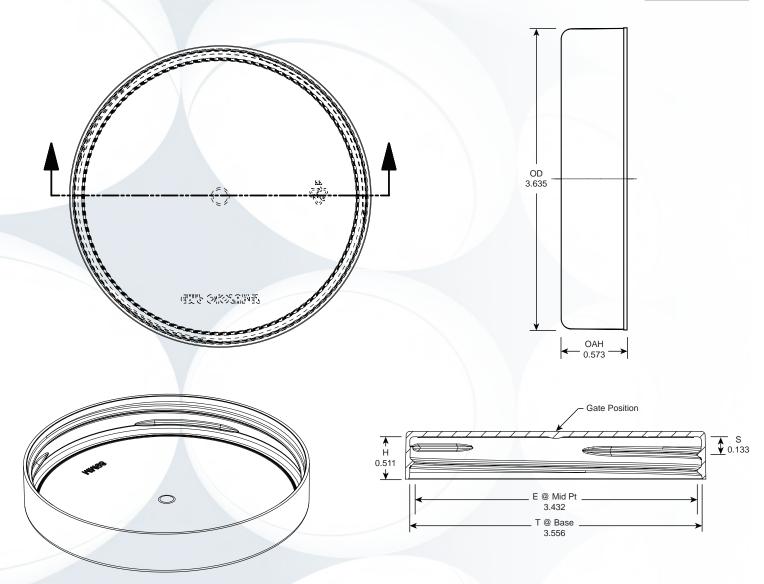

# 89-400 SM

Smooth Side Wall Smooth Top Continuous Thread 89mm Diameter 400 Thread Profile Lined or Unlined

| Inch tolerances (unless specified)<br>General: +/010 "/"                                                                                                                   | ERIE MOLDED                              | 6020 West Ridge Road<br>Erie, Pennsylvania 16506<br>(814) 838-7914 Fax (814) 838-7411 |                 |
|----------------------------------------------------------------------------------------------------------------------------------------------------------------------------|------------------------------------------|---------------------------------------------------------------------------------------|-----------------|
| Number of turns: 1.25                                                                                                                                                      | PACKAGING<br>Celebrating <b>AO</b> Years |                                                                                       |                 |
| Pitch (TPI): 5                                                                                                                                                             | 89-400 SM                                |                                                                                       |                 |
| Material: PP                                                                                                                                                               | Erie Molded Packaging, Inc.              |                                                                                       |                 |
| This drawing is the exclusive property of Erie Molded<br>Packaging, Inc. and may not be reproduced without the<br>expressed written consent of Erie Molded Packaging, Inc. | Date: November 21, 2016                  |                                                                                       | Sheet: 01 of 01 |