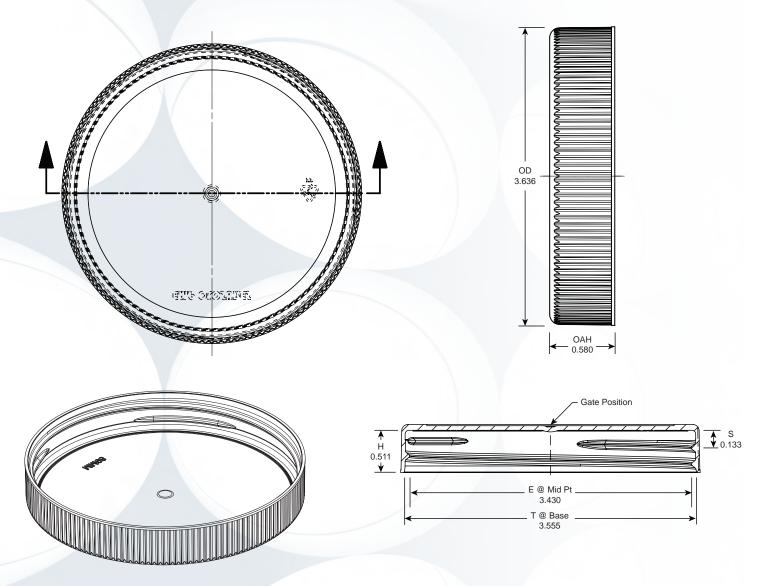

# 89-400 RB

Ribbed Side Wall Matte Top Continuous Thread 89mm Diameter 400 Thread Profile Lined or Unlined

| Inch tolerances (unless specified)<br>General: +/010 "/"                                                                                                                   | 6020 West Ridge Road<br>Erie, Pennsylvania 16506       |
|----------------------------------------------------------------------------------------------------------------------------------------------------------------------------|--------------------------------------------------------|
| Number of turns: 1.25                                                                                                                                                      | Celebrating 4 Overse (814) 838-7914 Fax (814) 838-7411 |
| Pitch (TPI): 5                                                                                                                                                             | 89-400 RB                                              |
| Material: PP                                                                                                                                                               | Erie Molded Packaging, Inc.                            |
| This drawing is the exclusive property of Erie Molded<br>Packaging, Inc. and may not be reproduced without the<br>expressed written consent of Erie Molded Packaging, Inc. | Date: November 21, 2016 Sheet: 01 of 01                |