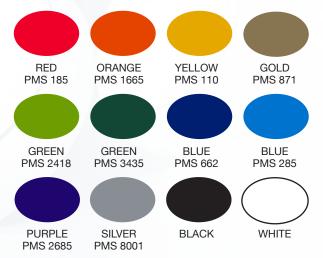

rie, PA 16506 • 814.838.7914 • www.ErieMolded.com

# 89-400 RB

Ribbed Side Wall Matte Top Continuous Thread 89mm Diameter 400 Thread Profile Lined or Unlined

## OPTIONS

- · Available in standard or custom colors
- Low minimum order quantities, safety stock program available
- High speed lining capabilities with a variety of lining materials including heat induction, foam and pressure sensitive
- · Round or tri-tab easy-open liners
- Industry's best lead times

### SHIPPING INFORMATION

- Carton quantity: 672
- Carton packing: Stacked
- Pallet quantity: 16,800
- Truckload quantity: 504,000
- Carton weight (lbs): Lined: 22.4 Unlined: 20.5
- Pallet weight (lbs)
  Lined: 611 Unlined: 563
- Carton size: 23x15x15"
- Pallet size: 40x48x81"
- Freight class: 150

#### STANDARD OR CUSTOM COLORS



#### 89-400 RB





- Country of Origin is the USA and Manufacturing location is Erie, PA
- To maintain the quality of this product, it is recommended that product should be stored in its original packaging; away from any source of local heating and humidity; away from direct sunlight; under 30°C and dry conditions. It is recommended to allow product to reach operating temperature 24 hours before use.
- Products must be used within 12 months from the production date. Stocks should be in rotation so that first delivery is used first and last delivery is used last.

| Inch tolerances (unless specified)<br>General: +/010 "/"                                                                                                                   | 6020 West Ridge Road<br>Erie, Pennsylvania 16506