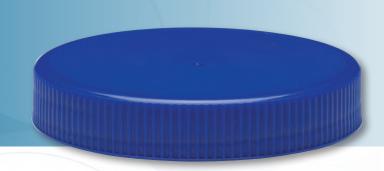

## 70-470 CT

Ribbed Side Wall
Matte Top
Continuous Thread
70mm Diameter
470 Thread Profile
Lined or Unlined