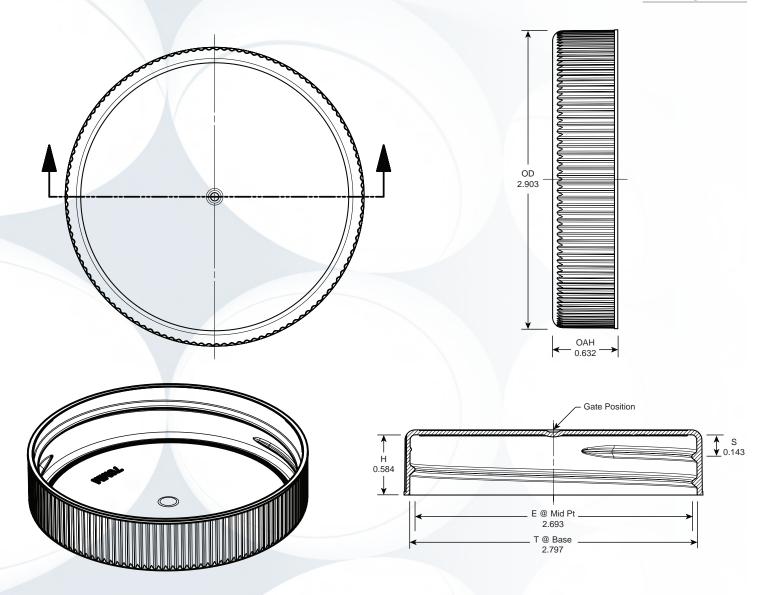

| Inch tolerances (unless specified) General: +/010 "/"                                                                                                                | 6020 West Ridge Road<br>Erie, Pennsylvania 16506                 |
|----------------------------------------------------------------------------------------------------------------------------------------------------------------------|------------------------------------------------------------------|
| Number of turns: 1.1875                                                                                                                                              | PAĞKAĞINĞ (814) 838-7914 Fax (814) 838-7411 € PAK (814) 838-7411 |
| Pitch (TPI): 4                                                                                                                                                       | 70-470 CT                                                        |
| Material: PP                                                                                                                                                         | Erie Molded Packaging, Inc.                                      |
| This drawing is the exclusive property of Erie Molded Packaging, Inc. and may not be reproduced without the expressed written consent of Erie Molded Packaging, Inc. | Date: July 07, 2015 Sheet: 01 of 01                              |