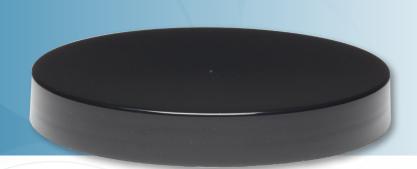

## 89-400 SM

Smooth Side Wall
Smooth Top
Continuous Thread
89mm Diameter
400 Thread Profile
Lined or Unlined