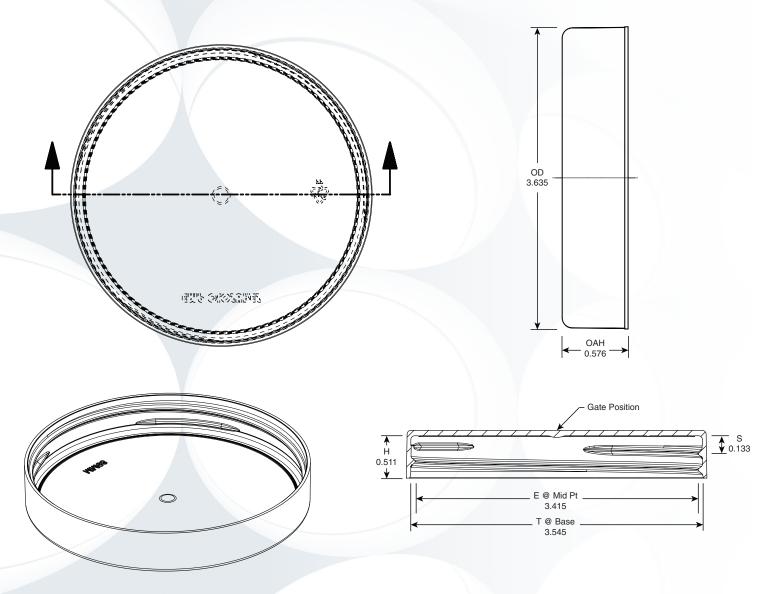

| Inch tolerances (unless specified) General: +/010 "/"                                                                                                                | 6020 West Ridge Road Erie, Pennsylvania 16506 |
|----------------------------------------------------------------------------------------------------------------------------------------------------------------------|-----------------------------------------------|
| Number of turns: 1.25                                                                                                                                                | REGRAGING (814) 838-7914 Fax (814) 838-7411   |
| Pitch (TPI): 5                                                                                                                                                       | 89-400 SM                                     |
| Material: PP                                                                                                                                                         | Erie Molded Packaging, Inc.                   |
| This drawing is the exclusive property of Erie Molded Packaging, Inc. and may not be reproduced without the expressed written consent of Erie Molded Packaging, Inc. | Date: November 21, 2016 Sheet: 01 of 01       |