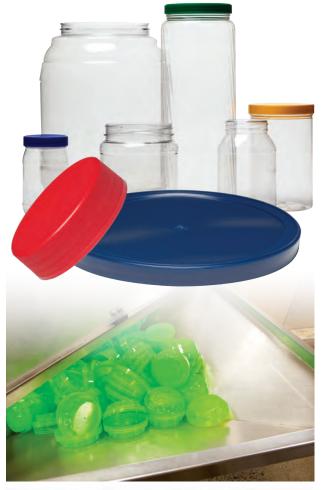

### **CAPS & CLOSURES**

63-485 CT Ribbed Side Wall Matte Top Continuous Thread 63mm Diameter 485 Thread Profile Lined or Unlined

70-400 CT Smooth Side Wall Smooth Top Continuous Thread 70mm Diameter 400 Thread Profile Lined or Unlined

70-470 CT Ribbed Side Wall Matte Top Continuous Thread 70mm Diameter 470 Thread Profile Lined or Unlined

89-400 SM Smooth Side Wall Smooth Top Continuous Thread 89mm Diameter 400 Thread Profile Lined or Unlined

89-400 RB Ribbed Side Wall Matte Top Continuous Thread 89mm Diameter 400 Thread Profile Lined or Unlined

110-400 SM Smooth Side Wall Smooth Top Continuous Thread 110mm Diameter 400 Thread Profile Lined or Unlined

110-400 RB Ribbed Side Wall Matte Top Continuous Thread 110mm Diameter 400 Thread Profile Lined or Unlined

120-400 SM Smooth Side Wall Smooth Top Continuous Thread 120mm Diameter 400 Thread Profile Lined or Unlined

120-400 RB Ribbed Side Wall Matte Top Continuous Thread 120mm Diameter 400 Thread Profile Lined or Unlined