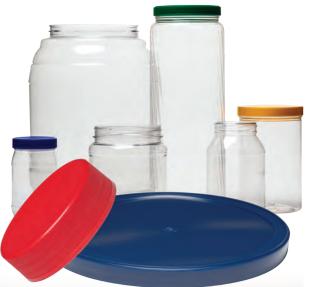

CAPS & CLOSURES

# **CAPS & CLOSURES**

63-485 CT Ribbed Side Wall Matte Top Continuous Thread 63mm Diameter 485 Thread Profile Lined or Unlined

70-400 CT Smooth Side Wall Smooth Top **Continuous Thread** 70mm Diameter 400 Thread Profile Lined or Unlined