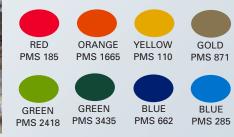

### STANDARD OR CUSTOM COLORS

603 Snap Lid

Smooth Side Wall

Friction Fit

160mm Diameter

PMS 2685 PMS 10388 BLACK