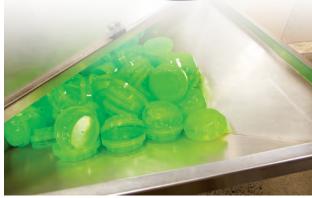

## **HIGH-SPEED LINING CAPABILITIES**

EMP uses state-of-the-art, high speed in-process lining equipment in order to provide the best overall value for cap lining. Our lining process minimizes handling and maximizes quality and value while keeping costs and lead times lower. We offer induction, foam and pressure sensitive lining options.