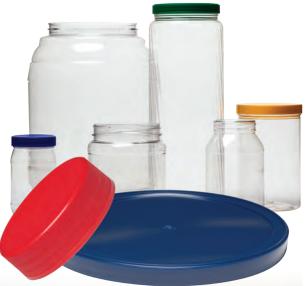

CAPS & CLOSURES

## **CAPS & CLOSURES**

63-485 CT **Ribbed Side Wall** Matte Top **Continuous Thread** 63mm Diameter 485 Thread Profile Lined or Unlined

70-400 CT Smooth Side Wall Smooth Top Continuous Thread 70mm Diameter 400 Thread Profile Lined or Unlined

70-470 CT **Ribbed Side Wall** Matte Top Continuous Thread 70mm Diameter 470 Thread Profile Lined or Unlined

89-400 SM Smooth Side Wall Smooth Top Continuous Thread 89mm Diameter 400 Thread Profile Lined or Unlined

89-400 RB **Ribbed Side Wall** Matte Top Continuous Thread 89mm Diameter 400 Thread Profile Lined or Unlined

110-400 SM Smooth Side Wall Smooth Top Continuous Thread 110mm Diameter 400 Thread Profile Lined or Unlined

110-400 RB **Ribbed Side Wall** Matte Top Continuous Thread 110mm Diameter 400 Thread Profile Lined or Unlined

120-400 SM Smooth Side Wall

Smooth Top Continuous Thread 120mm Diameter 400 Thread Profile Lined or Unlined

120-400 RB Ribbed Side Wall Matte Top Continuous Thread 120mm Diameter 400 Thread Profile Lined or Unlined